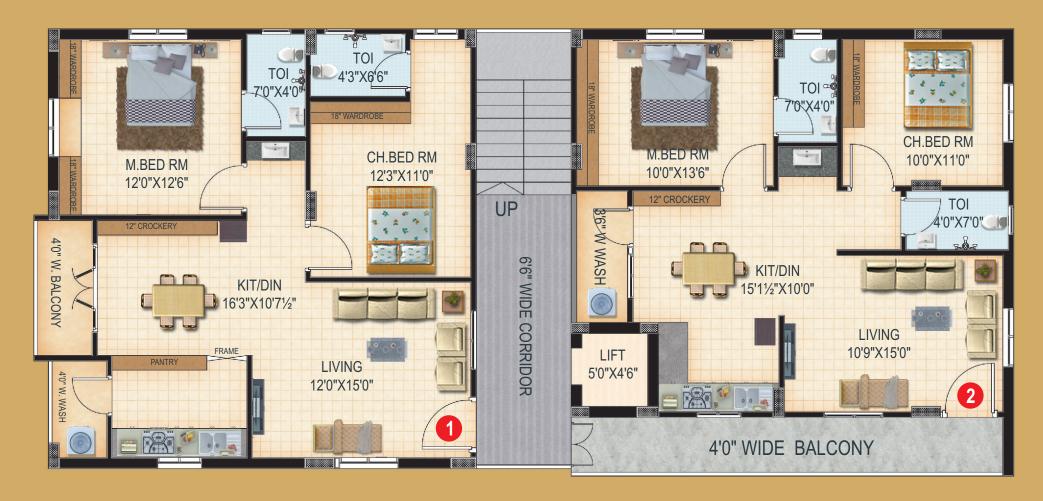

# Block-B TYPICAL FLOOR PLAN

40' WIDE EAST ROAD

- 1 1200 Sft 2-BHK North facing
- 2 1205 Sft 2-BHK East facing