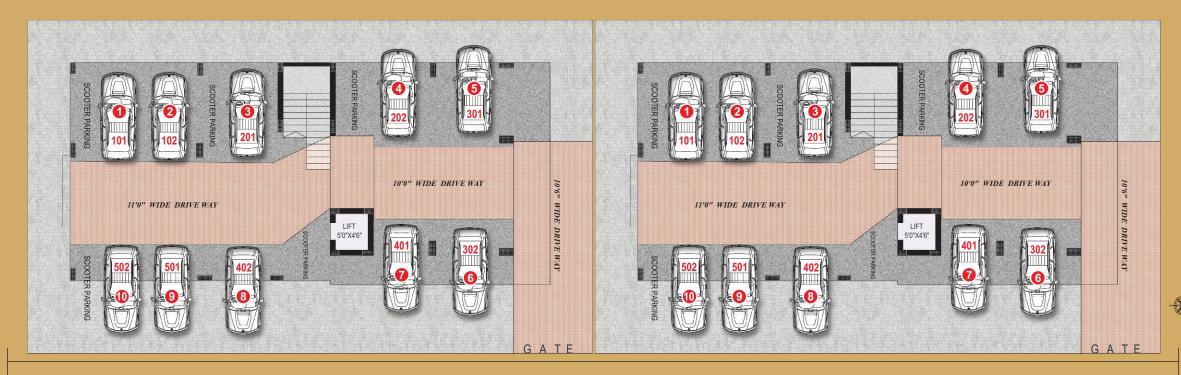

# PARKING PLAN

Block-A

40' WIDE EAST ROAD

## **SECURITY**

Provided with CC cameras in Apartment Public

Entire Parking is suit the number of car parks with flat nos provided.