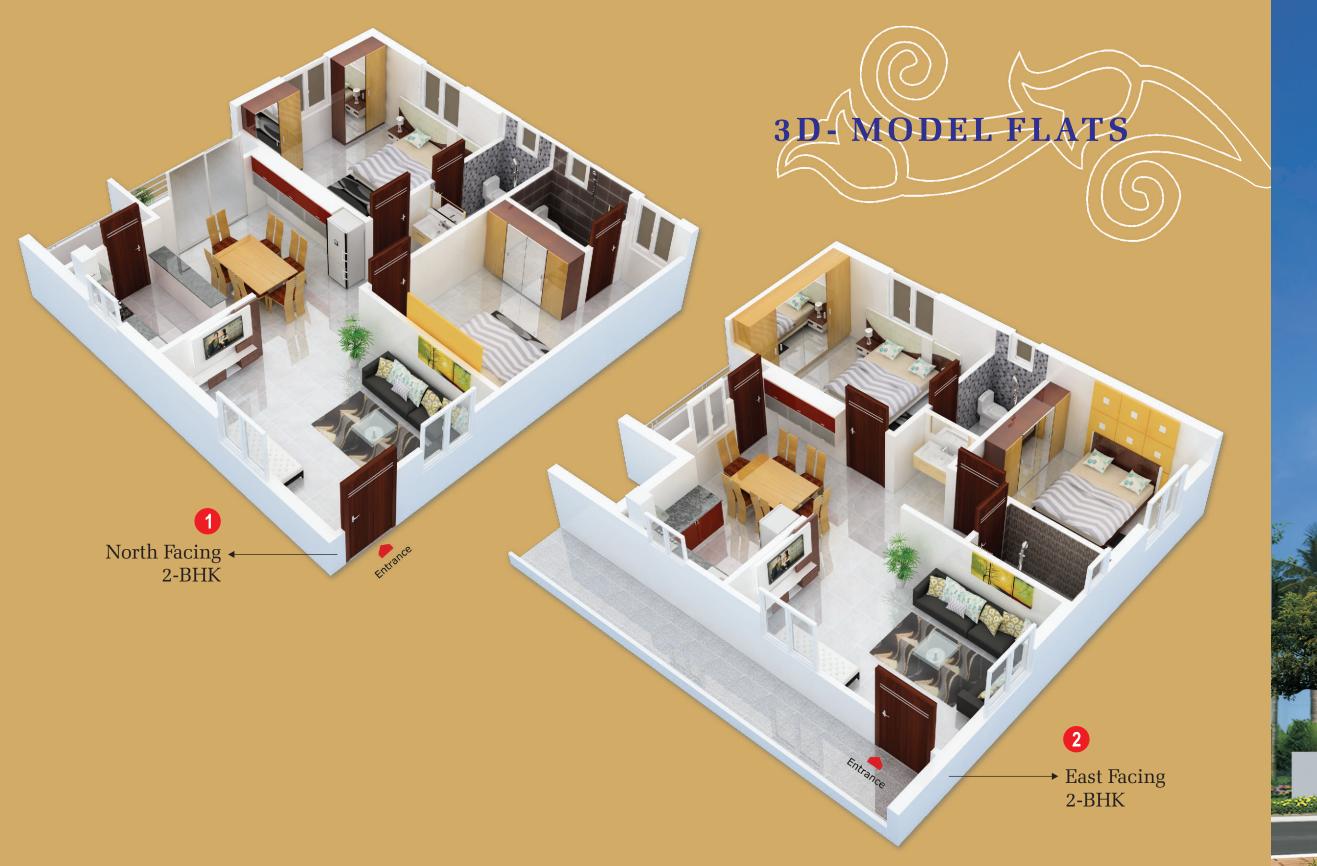

# Block-B TYPICAL FLOOR PLAN

40' WIDE EAST ROAD

- 1 1200 Sft 2-BHK North facing
- 2 1205 Sft 2-BHK East facing

# Block-A TYPICAL FLOOR PLAN

40' WIDE EAST ROAD

- 1 1200 Sft 2-BHK North facing
- 2 1205 Sft 2-BHK East facing

Block-B