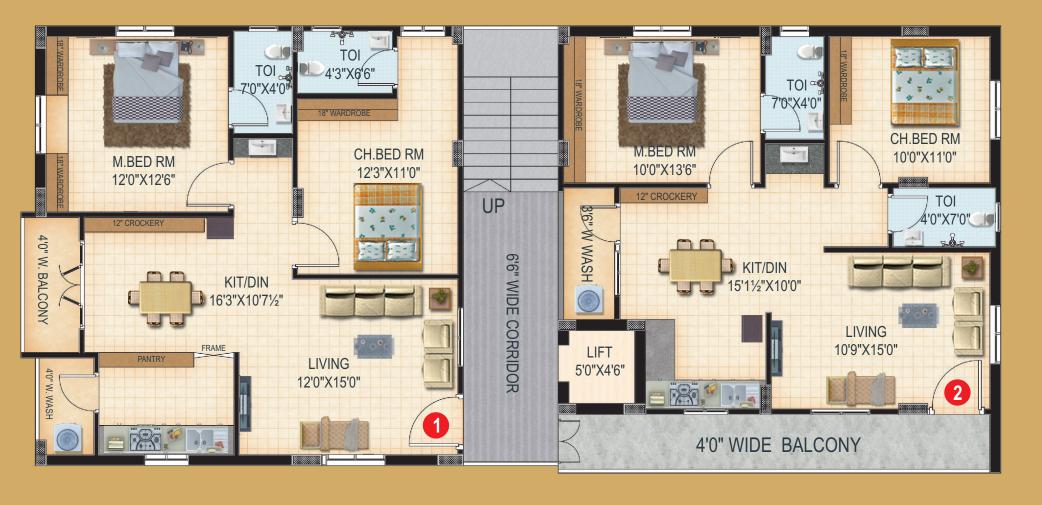

# Block-A TYPICAL FLOOR PLAN

40' WIDE EAST ROAD

- 1 1200 Sft 2-BHK North facing
- 2 1205 Sft 2-BHK East facing

Block-B